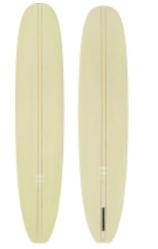

## INDIO ENDURANCE 9'6" LOG MACHINE LONGBOARD GREEN STONE

Code: TB-INECLM0906GNS

€ 695,00

INDIO ENDURANCE 9'6'' LOG MACHINE LONGBOARD GREEN STONE The Classic Nose rider

This board was designed to perfrom as the classic single fin longboard which means cross-stepping from noses to tail. Combining the 50/50 rails all the way to the square tail with a deep single concave under the nose, it allows you to put your toes on the nose to make you feel like you are flying down the line. With a flat midsection for trimming and a V-kicktail for maneuverabliity, you can cruise from the outside all the way to the shore. US Box Single Fin included

Epoxy Construction.

Proven Shapes EPS fused cell core Extra High Quality fiberglass Lay Up Extra durable epoxy glass Lightweight Compatible with Futures Fins.

Size.

9'6" x 22" 1/2 x 3" - 72,40L

**FIN INCLUDED**