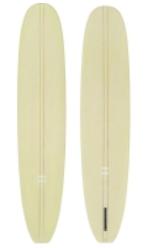

## INDIO ENDURANCE 9'0" LOG MACHINE LONGBOARD GREEN STONE

Code: TB-INECLM0900GNS

€ 659,00

INDIO ENDURANCE 9'0'' LOG MACHINE LONGBOARD GREEN STONE The Classic Nose rider

This board was designed to perfrom as the classic single fin longboard which means cross-stepping from noses to tail. Combining the 50/50 rails all the way to the square tail with a deep single concave under the nose, it allows you to put your toes on the nose to make you feel like you are flying down the line. With a flat midsection for trimming and a V-kicktail for maneuverabliity, you can cruise from the outside all the way to the shore. US Box Single Fin included

Epoxy Construction.

Proven Shapes EPS fused cell core Extra High Quality fiberglass Lay Up Extra durable epoxy glass Lightweight Compatible with Futures Fins.

Size: :9'0" x 22" 1/4 x 3" Volume: 67,90L

**FIN INCLUDED**