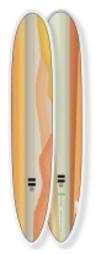

Inspired from the double ender design, this longboard is made to cover all the aspects of longboard surfing. Made to turn and nose ride in small to head high conditions. It has single concave in the nose and mid-section, then transitions into a double through the fins and V in the tail. These ingredients combined with the characteristic parallel rails makes for the perfect Trim Machine.

Dimensions 9'1" x 21" 7/8 x 2" 7/8 - 70,20L

2+1 Fin Set Up