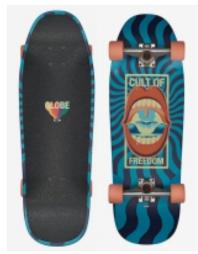

## GLOBE 29.5" CULT OF FREEDOM CRUISER SKATE

Code: 10525423

**€ 119,95** € 159,95 - 25%

## GLOBE 29.5" CULT OF FREEDOM CRUISER SKATE

The Dealer in colour Cult of Freedom comes in size 30" and is a 80's flared cruiser with full rounded tail. It is made of Resin-7 hard rock maple and it features Mellow concave with medium nose and tail kick with 5.25" Tensor Alloys and 60mm 80a Flatsider wheels. Also featuring Black griptape with print and Paint dipped deck. Custom art by Max Loeffler. Dimensions are 9.5" x 29.5" x 14.5"wb

## **MATERIALS**

- 9.5" x 29.5" x 14.5"WB
- Resin-7 Hard Rock Maple
- 5.25" Tensor alloy trucks
- Globe Abec-7 bearings
- 60mm 80a Flatsider wheels