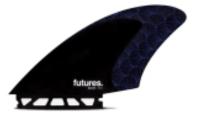

## FUTURES FINS RASTA KEEL TWIN BLACK PURPLE

The Rasta Keel was designed by free-surfing icon Dave Rastovich, as he made his own refinements to the classic keel design. Incorporating a layer of natural fiber jute there is an undeniable organic aesthetic, while increasing the stability of the base and leading edge. Rasta is known for riding alternative boards and this is his go-to fin for down the line speed in any twin fin. The Rasta Keel was designed by Australian free-surfing icon Dave Rastovich, as he developed his own refinements to the classic keel design.

Template Category | Keel (speed control, drive, trim) Construction | Alpha (NetPlus) Size | Medium Twin

Futures Fin Key included

Side Fins

Area 24.59

Height 4.77

Base 6.87

Foil