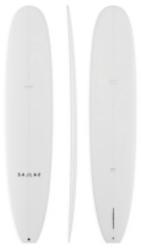

## FIREWIRE WAIKIKI 9'6" LONGBOARD THUNDERBOLT SILVER GREEN

9' 6" X 23" X 3" X 77.2

The WAIKIKI is a perfectly traditional log with a single fin set up. It's a must for your quiver, and everyone should feel whats it's like to ride one.

True to tradition it has very round fifty fifty rails all the way through the nose concave.

To me the WAIKIKI is the type of board that is made to surf with grace and style, smoothly and slowly. This board really represents everything that Waikiki represents, honestly.

It reminds me of ukuleles, hula dancers, old footage of diamond head in the background from the 60's. All that stuff.

The WAIKIKI is everything a traditional longboard should be

Fiberglass Hand Lamination