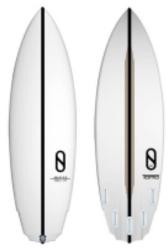

## FIREWIRE SCI-FI 2.0 TOMO LFT FUTURES FINS

The update to one of the most popular designs in surfing has arrived.

Scifi 2.0 features a wide point forward of center which allows the design to be ridden 1" shorter than it predecessor with more volume packed into shorter length, it also has a more pulled in tail and rocker similar to the Cy-matic, giving the design greater range than the original while still maintaining good small wave prowess.

ABILITY BEGINNER - EXPERT

BOTTOM CONTOURS SINGLE/DOUBLE

RAILS MEDIUM

FINS SETUP 5 FIN

CONSTRUCTION LFT

Ideal Wave Size: 1-5 ft

**DIMENSIONS**