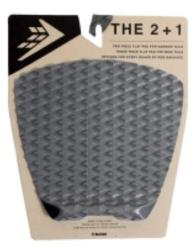

## FIREWIRE ROB MACHADO THE 2+1 PIECE CHARCOAL BLACK

Code: PADF-T-3F-CHBK

€ 52,00

FIR=WIR

FIREWIRE ROB MACHADO THE 2+1 PIECE CHARCOAL BLACK ALGAE FOAM

The 2 + 1

One pad for every board.

The two plus one can either be a two-piece flat pad or a three-piece flat pad, depending on how wide of a flat pad you want. Inspired by the wide tails on Rob Machado's more grovely board models, this pad works well on shapes like Rob's Moonbeam or even wider tails like Dan Mann's Chumlee.

Designed with square tread, it enables board feel with extreme sensitivity; a favorite tread for surfers who haven't traditionally loved traction.

13.5" W x 12" H

3 Piece pad No Arch Square tread 3M adhesive backing