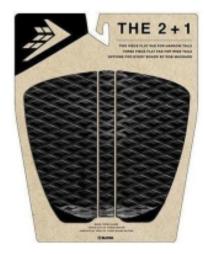

## FIREWIRE ROB MACHADO THE 2+1 PIECE CHARCOAL BLACK

The 2 + 1

## One pad for every board.

The two plus one can either be a two-piece flat pad or a three-piece flat pad, depending on how wide of a flat pad you want. Inspired by the wide tails on Rob Machado's more grovely board models, this pad works well on shapes like Rob's Moonbeam or even wider tails like Dan Mann's Chumlee.

Designed with square tread, it enables board feel with extreme sensitivity; a favorite tread for surfers who haven't traditionally loved traction.

13.5" W x 12" H

3 Piece pad No Arch Square tread 3M adhesive backing