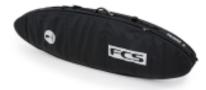

## FCS TRAVEL 2 ALL PURPOSE 6'0" SURFBOARD COVER BLACK/GREY

10mm foam body with extra 5mm nose padding and marine grade zippers, this cover is purpose designed for comfortable single board travel.

## Features

Lightweight: lightweight material ?to minimise boardbag weight.

10mm Dual Density Padding on Body: provides an extra tough layer of protection against impact.

5mm High Density Padding on Nose: provides a tough layer of protection against impact.

Heavy Duty Nylon Skin: heavy duty outer layer for added protection.

Padded Rail Protection: internal layer of protection along the zipper path helps to prevent rail damage.

Ergonomic Shoulder Pad: double layered and vented to provide the ultimate in comfort and support.

Long-life Marine Zippers: durable, long-life moulded PK Delrin zipper built for strength, durability and resistance to seizing.

Max Board size 6'1" - max width 20 7/9" or 528mm