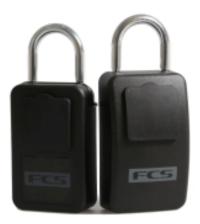

## FCS KEYLOCK

The FCS KeyLock is a weather protected combination lock that attaches to a number of points on your car. With up to 10000 combinations, it secures your keys or anything else you can fit inside so you can surf, swim or run freely.

Features

Hardened steel shackle coated in soft plastic. Weather protected combination lock with 10000 possible combinations. Foam backed body to avoid scratches on your car. Includes proximity key blocker.