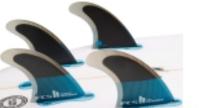

## FCS II PERFORMER PC QUAD SET TEAL/BLACK

Code: FPER-PC04

€ 135,00

FCS II PERFORMER PC QUAD SET TEAL/BLACK

Designed for a balance of speed, flow & response.

Well proportioned template with Inside Foil Technology (IFT).

Ideal for surfers who want a reliable 'All Round' fin delivering a combination of speed and maneuverability with flow between turns.

Quad (4 fin) setup.

**Ideal Conditions** 

A wide range of conditions from beach breaks to point breaks.

**Board Types** 

Designed to fit the FCS II Fin System. Recommended for all board types.

Fin Family

Performer: Find Balance. A balance of speed, flow & response