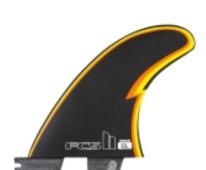

## FCS II H4 TRI FIN SET

Code: FGLM-PC01-MD-TS-R

€ 115,00

FCS

## FCS II H4 TRI FIN SET

Through his numerous experiences surfing heavy waves on the North Shore, Gerry Lopez's new upright template provides speed and control through hollow powerful waves.

Overview

Gerry Lopez, AKA Mr. Pipeline, showed what was possible on the infamous North Shore wave, adopting a relaxed stance while disappearing inside the hollow pit. His new fin template feels stable yet loose enough to turn smooth and easy. Ideal for bigger hybrid models these are the perfect fins for hollow powerful waves.

Available in Medium Tri and Tri-Quad Sets

**Ideal Conditions** 

Hollow steep waves, punchy beach breaks.

**Board Types** 

Designed to fit the FCS II Fin System.

Performance hybrid models with deep concaves and moderate-to-extreme rocker.