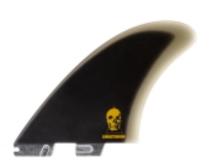

## FCS II PINNE CHRISTENSON PG TWIN FIN SET

Code: FCHR-PG01-XL-SS-R

€ 125,00

## FCS II PINNE CHRISTENSON PG TWIN FIN SET

The Christenson Twin Fin set provides smooth and fast down the line speed.

2 Fins set

Overview

From high performance twins to more traditional shapes, this is a perfect compliment to your twin fin. This set provides smooth and fast down the line speed.