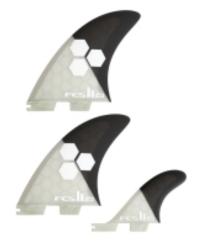

## FCS II AL MERRICK TWIN + STABILISER FINS

Code: FAMX-PC02-XL-TS-R

€ 129,95

FCS II AL MERRICK TWIN + STABILISER FINS

Lowest area twin set in the FCS range.

The low sweep (rake) and narrow tip means these fins pivot and release exceptionally well, while maintaining incredible trim speed and the ability to quickly break into a turn.

Mini stabilizer has a narrow, elongated template with a rounded tip to add control when driving through turns.

**Board Types** 

Designed to fit the FCS II Fin System. Recommended for all board types including fish, funboard and twin fin boards.