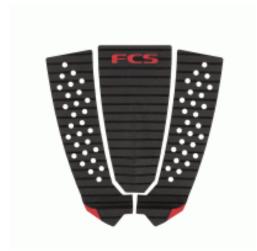

## FCS GRIP JULIAN WILSON TREADLITE CHARCOAL RED

Code: FFT09

€ 54,00

## FCS GRIP JULIAN WILSON TREADLITE CHARCOAL RED Overview

Designed and tested in collaboration with the world's best surfers, the FCS Athlete Series Traction range has rider-specific features for the ultimate in performance.

## Treadlite Technology

Treadlite uses micro-dot traction technology which allows maximum stick potential in high-performance maneuvers.

It is our thinnest and lightest traction pad yet, making the back of the board more responsive and easier to feel your way through the turn.

## Features

3 piece pad
Double Square Groove
Trapeze arch bar
High tail kick
Ultra thin sensitivity
Nano-dot grip technology
Channels for extra resistance