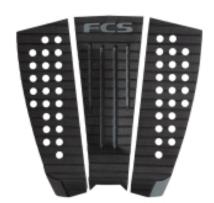

## FCS GRIP JULIAN WILSON TREADLITE

Code: FJW17

€ 52,00

FCS

## FCS GRIP JULIAN WILSON TREADLITE Overview

Designed and tested in collaboration with the world's best surfers, the FCS Athlete Series Traction range has rider-specific features for the ultimate in performance.

## Treadlite Technology

Treadlite uses micro-dot traction technology which allows maximum stick potential in high-performance maneuvers.

It is our thinnest and lightest traction pad yet, making the back of the board more responsive and easier to feel your way through the turn.

## Features

3 piece pad Double Square Groove Trapeze arch bar High tail kick Ultra thin sensitivity Nano-dot grip technology Channels for extra resistance