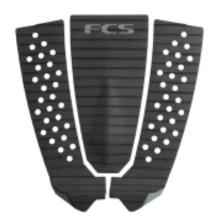

## Treadlite Technology

Treadlite uses micro-dot traction technology which allows maximum stick potential in high-performance maneuvers.

It is our thinnest and lightest traction pad yet, making the back of the board more responsive and easier to feel your way through the turn.

## Features

3 piece pad
Diamond III Groove
Drop arch bar
High tail kick
Nano-dot grip technology
Ultra-thin sensitivity
?Channels for extra resistance