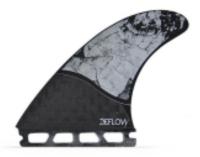

## DEFLOW ARCCO CARBON FIMBER MEDIUM THRUSTER FUTURES

Code: S1033.04-FUT

€ 99,00

## DEFLOW ARCCO CARBON FIMBER MEDIUM THRUSTER FUTURES

If you are used to surf long open faces and powerful waves, Arcco was designed for you. The design of the rake is focused to enable surfers to control on open face waves long arc carvings. This template has plenty of base, which enables you to accelerate on drive bottom turns, but it refines out to a thinner top for good release. Arcco has a carbon fiber layer designed to improve the flex pattern through the top of the fin. The result is a highly responsive fin with maximum drive. High degree of sweep angle. Point break and open face waves.

Construction: HC + Carbon

Feel: Drive

Flex: 3/5

FRONT FIN CENTER FIN

BASE (mm) 116.4 108

HEIGHT (mm) 114.3 112

50-50

RAKE 36.5 35

AREA 14.79 13.47