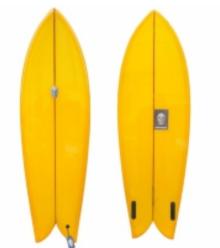

Double foil fins with low cant and toe complimented by the twin pin tail allow this board to reach high speeds and insure hold whenever on the rail.

The board comes in resin tint color with deck logo and bottom logo as showed in the yellow pictures.