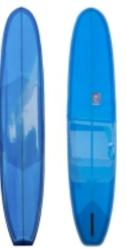

## CHRIS CHRISTENSON 9'6" BONNEVILLE LONGBOARD BLUE

Code: CX9.06CX03521

€ 1.690,00

## CHRIS CHRISTENSON 9'6" BONNEVILLE

9'6 x 22 x 3

The narrower nose with the wide point well behind center help this board turn and pivot on a dime and with the reverse rocker and extra tail kick it can nose ride with the best.

Mitch Abshere and I have been working on this design for a while and we have finally nailed it. The narrower nose with the wide point well behind center help this board turn and pivot on a dime and with the reverse rocker and extra tail kick it can nose ride with the best.

This board has a shallow nose concave that goes almost to the mid point and soft 50/50 rails all the way thru the tail.

Glossy finish

Fin not included