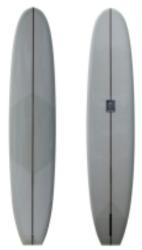

## CHRIS CHRISTENSON 9'3" BONNEVILLE

9'3 x 22 3/4" x 2 7/8"

## Matte finish

The narrower nose with the wide point well behind center help this board turn and pivot on a dime and with the reverse rocker and extra tail kick it can nose ride with the best.

Mitch Abshere and I have been working on this design for a while and we have finally nailed it. The narrower nose with the wide point well behind center help this board turn and pivot on a dime and with the reverse rocker and extra tail kick it can nose ride with the best.

This board has a shallow nose concave that goes almost to the mid point and soft 50/50 rails all the way thru the tail.