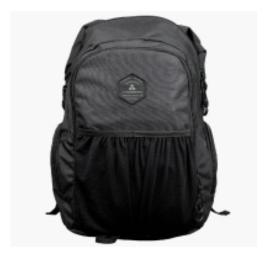

## CHANNEL ISLAND ESSENTIAL SURF PACK 42 LT

Designed with surf in mind. For those who need a pack that takes each day like an adventure. Whether being fully stocked for a day at your local beach or hiking into your favorite mysto spot, make sure you have what you need.

- Waterproof roll down wetsuit compartment UPDATED
- Built in accessory organizer pockets (fins, wax, sun block)
- Fleece lined sunglass pocket
- 2X water bottle pockets, placed in front to avoid dinging your boards
- Hanging loop for drying
- External pockets and webbing loops
- 600D Polyester Nylon
- Silver TPU & EVA inner lining
- 21"x12,5"x11"
- 42 ltr
- 3.25 lbs