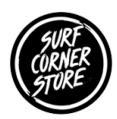

## CBC FUN 7'0" CALIFORNIA BEAR SOFTBOARD WOOD

Code: cbc065 W

€ 299,90

## CBC FUN 7'0" CALIFORNIA BEAR SOFTBOARD WOOD

- Height 213 cm - 7'0 "

- Width 57.5 cm 22 "
- Thickness 9.6 cm 3.50 ''

volume 57,4 litri

## SPECS & BOARD FEATURES

DIMS: 84"L x 22"W x 3.50"] Weight: 10 lbs. / Volume: 57,4 L Weight Capacity: 210 lbs. MAX 100% waterproof EPS foam core 3 wood stringers HD polyethylene slick hard bottom IXPE/XPE deck skin Full graphic deck Molded in nylon fin boxes (tri-fin system) Traction pad for grip Protective tail cap

## ACCESSORIES INCLUDED

3 Fins Surf leash

The CBC 7ft Cal Bear Surfboard is known for its ease in use, its durability, its fun wood graphic that covers the whole top and bottom of the board, and its affordable price!

This soft top surfboard has a waterproof EPS foam core with 3 built in wood stringers for structure with flexibility, an XPE/IXPE deck skin that hardly needs wax for grip, and a slick polyethylene hard bottom that glides smoothly across the water. Surfcorner Store