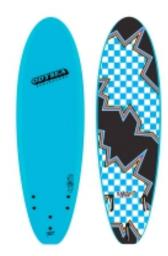

## CATCH SURF ODYSEA 7'6" LOG KALANI ROBB SOFTBOARD COOL BLUE

Code: ODY76L-KR-CB24

€ 519,95

CATCH SURF

## CATCH SURF ODYSEA 7'6" LOG KALANI ROBB SOFTBOARD COOL BLUE

## HOG THE WAVES ON A LOG!

More is better when it comes to having fun and the LOG delivers! In true Odysea® form, the LOG has a classic look and feel with mega-float performance so you can shred with ease and style. So whether you're a stoked grom learning to surf or a seasoned vet looking to maximize wave count, the Odysea LOG is for you! The LOG is a legit board designed by real surfers in California. Enjoy!

SIZING

7'6" x 22.0" x 3.125" (82 Liters)

## **FEATURES**

Beefs TV Signature Model.
Super-Fun for all skill levels!
Tons of Float and Easy Wave Catching.
Stiff Dual Composite Core. Triple Wood Stringers!
Durable HDPE Slick Bottom with Bumper-Tail.
Old-School PE Deck with Throwback Design.
High Performance Fin System with Removeable Fins.
Designed by Catch Surf in California, U.S.A.