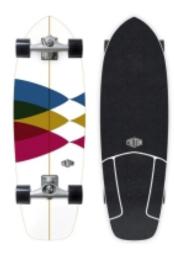

## CARVER 30" TRITON SPECTRAL CX SURFSKATE

Code: SPECTRAL

€ 229,00

**4carver** 

## CARVER TRITON SPECTRAL 30" CX SURFSKATE

Smaller and lighter, this Triton by Carver SPECTRAL 30" surfskate equipped with a squash tail will bring fun and performance to all your sessions. It features original surfboard graphics by the Uruguayan designer Mauro Ferraro.

**DIMENSION 30" X 9.75"** 

7 Ply North American Hard Rock Maple CX Raw Truck Set|Graphite 89A bushings Roundhouse 68mm Black Mag|78A Duro Carver Abec 7 Bearings | Red Shields Triton Deck Pad Grip

The new collection including 4 Triton by Carver models takes up all the codes of surfskate thanks to its different models ranging from short and snappy to long and carvy. Their designs with colorful overlapping graphics elevate their elegant simplicity while keeping the vintage spirit of Carver surfskates.