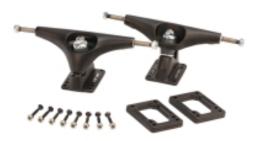

## CARVER CX SURFSKATE TRUCK SET 6.5" COAL SATIN BLACK

The CX truck is a hybrid between a surfskate truck and a skateboard truck, it takes more angle and is lighter offering more reactivity and grip to send short and powerful turns. It is a light and standard RKP (Reverse King Pin) hanger and base, This truck allows you to perform aerial tricks with excellent reception, gain speed with control and pump to move forward like on the C7 truck thanks to its reverse axle system.

Included :

- 1x 6.5" CX front truck
- 1x 6.5" C2 rear truck
- 4x CX/C2 Risers
- 8x Mounting screws