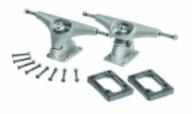

## *wcarver*

Carver CX.4 Surfskate Truck

This is Carver's hybrid surf and skate truck. On the one hand it's a lightweight standard Reverse King Pin hanger and base, on the other it has a patented geometry that squeezes every bit of turn and pump from its simple design. That means that you can pump this truck like a C7, but it lands airs and rides fakie with more stability as well. This opens up aerial maneuvers, and keys in with the latest progression of airs in surfing. This original Carver design is quickly becoming the most popular surfskate truck in the world.

Trucks: CX.4 Front Truck, C2.4 Rear Truck CX.4 Bushings: Top - 0.58" 89A Conical= Bottom - 0.65" 89A Conical C2.4 Bushings: Top - 0.58" 89A Conical= Bottom - 0.65" 89A Barrel Risers: 2 Risers Hardware: 1 1/4" Stainless Steel Lifetime Guaranteed Components: Hanger, Base Axle Width: 9" Truck Height: 2 7/8" Material: Aircraft Grade, Industrial Recycled A356 Aluminum, heat treated to Rockwell T6