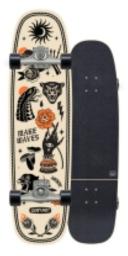

## CARVER 32" OMNI SURFSKATE COMPLETE C5

The narrower 8.5" template keeps it light, with a bit more room at the nose for wide stance carving. The Omni comes standard with black 58mm x 95a Carver park wheels designed with a rounded profile which helps lock into grinds, C5 hollow trucks and built-in bearings. Featuring art by Daphna Sebbane

Truck Option: C5 Truck Color Option: Raw Wheels: 58MM Park Black 95A

Bearings: Built-In

Grip Tape: Park Print Logo Hardware: Black Manganese

Length: 32" Width: 8.5"

Wheelbase: 15.375"

Nose: 5.75" Tail: 6.5"