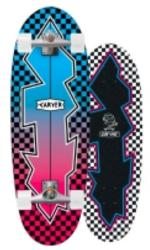

## CARVER 28" RAIL BLAZER C5 SURFSKATE

€ 249,95

4carver

## CARVER 28" RAIL BLAZER C5 SURFSKATE

Carver?s new Mini Series has been designed to fit the younger and lighter rider looking for the same high-performance Carver experience in a board scaled down to their size. With bright, fun graphics. The Tiki Sunrise comes complete with our low-profile C5 truck set, 84a Medium Carver bushings, and 60mm/81a durometer Roundhouse wheels. The result is a surfskate that?s lower to the ground so it?s easier to push, and is set up with softer bushings to loosen the rail resistance so it takes less weight and effort to carve a turn. Pressed in 7 ply maple to support full size riders