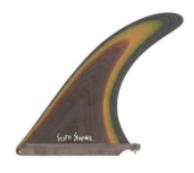

## CAPTAIN FIN 9.8" LONGBOARD FIN FIBERGLASS SCOTTY STOPNIK

Code: CFF0111807

€ 105,00

## CAPTAIN FIN 9.8" LONGBOARD FIN FIBERGLASS SCOTTY STOPNIK

Fixing screw and nut included.

Scotty Stopnik designed this fin with timeless and versatile surfing on his mind. Long and raked out for silky turning maneuverability with a stiffer flex to keep you set down the line for some tip time. Scotty pairs this fin with his 9'6" Christenson Dead Sled and won't shut up about it. Throw this beauty in your classic squaretail log and get styley!

- Compatibility: US Fin Box
- Construction: Fiberglass
- Flex: Stiff
- Front Height: 9.8 Base: 8.25 Area: 46.74