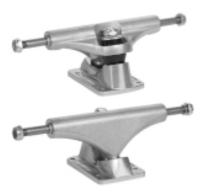

## BULLET TRUCK 145 POLISHED SILVER STANDARD

Code: 10119

€ 19,00

## BULLET TRUCK 145 POLISHED SILVER STANDARD

Bullet 145mm trucks combine lightweight design, balance and durability The integrated bottom cushion cup and high-strength hook will withstand the toughest conditions.

Kingpin of grade 8

Integrated lower cushion cup

Seat of the lower cushions of the base plate without washer for a nut of the lower kingpin and more space for grinding. Cushions in cast urethane with double conical shape with very high return for easy rotation Super Strong Hanger Design

NOT COMPATIBLE RISERS The risers of the following brands are not compatible with the base plates of these carriages. Arbor, Diamond, Dooks, Girl, Independent, Loaded, Paris Super StrongSkateboard Hanger Design Exact fit for 8.25" deck Single truck weighs 350g

Premium high rebound 88a cushions