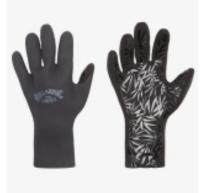

## **BILLABONG SYNERGY GLOVE 2MM**

Code: Z4GL40BIF1

€ 35,95 € 39,95 - 10%

ZBILLABONG

## BILLABONG SYNERGY GLOVE 2MM

Made from a Premium stretch Superlight Foam with excellent thermal retention, the Synergy is also lined with our warm, quick-dry Furnace lining keeping you warmer, longer. The exterior features Premium durable high stretch jersey with low water absorption.

Features:

Foam core: Superlight foam, lightweight, high stretch with great thermal retention

Outer fabric: Textured mesh palm for grip GBS [glued and blindstitched] seams for maximum flexibility and minimal water entry 3D panel shaping